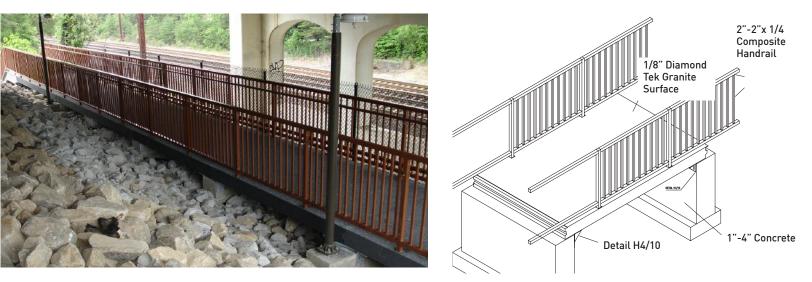

Armor Deck<sup>®</sup> Bridges can be engineered to mount a wide array of railing and fence designs. The panels have been installed as a thin deck on steel bridge structures or I beams and as a structural component spanning concrete piers. They can replace wood, concrete or steel decks on an existing structure or be used in the construction of a new bridge which can take advantage of the composite deck's lighter weight. The structural composite panels meet typical fire regulations for pedestrian bridges and building materials. The slip and wear resistant surface of the platform is available in different colors and textures.

Armor Deck<sup>®</sup> Bridges are installed in areas inaccessible to heavy lifting apparatus required by concrete decks. While concrete bridge decks begin to deteriorate soon after installation, the Armor Deck<sup>®</sup> material does not show any signs of degradation after many years under adverse conditions. These bridges have been installed since 2005.